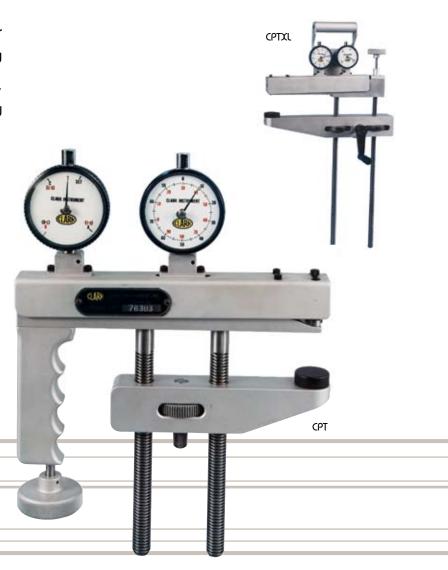

The Clark CPT Series portable testers offer convenience and reliability for "Rockwell" testing on the go. CPT offers the ability to test both inside and outside surfaces at any angle with great accuracy. Quick change indenter, easy to read dial indicators, and finger tip loading make the CPT a handy and efficient tool for testing large and inaccessible parts.

## **Special Features**

- Simple easy-to-use operation
- "Rockwell" scales, A,B,C,D,E,F,G,H and K
- Durable design withstands harsh environments
- light weight mobility
- Certified and ready to use

| CPT                        | CPTXL                                 |
|----------------------------|---------------------------------------|
| 4.5"                       | 12"                                   |
| 2.25"                      | 6"                                    |
| Conforms to ASTM standards |                                       |
| 3 lbs. 6 oz.               | 12 lbs.                               |
|                            |                                       |
| 1                          | 1                                     |
| 1                          | 1                                     |
| 1                          | 1                                     |
| 1                          | 1                                     |
| 1                          | 1                                     |
| 1 ea.                      | 1 ea.                                 |
|                            |                                       |
|                            |                                       |
|                            |                                       |
|                            | 4.5" 2.25" Conforms to A 3 lbs. 6 oz. |