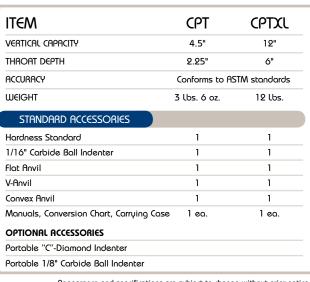

## **Special Features**

- Simple easy-to-use operation
- "Rockwell" scales, A,B,C,D,E,F,G,H and K
- Durable design withstands harsh environments
- light weight mobility
- Certified and ready to use

| CPT                        | CPTXL                                 |
|----------------------------|---------------------------------------|
| 4.5"                       | 12"                                   |
| 2.25"                      | 6"                                    |
| Conforms to ASTM standards |                                       |
| 3 lbs. 6 oz.               | 12 lbs.                               |
|                            |                                       |
| 1                          | 1                                     |
| 1                          | 1                                     |
| 1                          | 1                                     |
| 1                          | 1                                     |
| 1                          | 1                                     |
| 1 ea.                      | 1 ea.                                 |
|                            |                                       |
|                            |                                       |
|                            |                                       |
|                            | 4.5" 2.25" Conforms to A 3 lbs. 6 oz. |